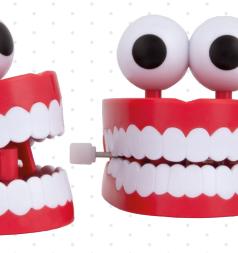

#### Ref. 0905217

Cloth puppet with mouth shape with tongue and 20 teeths. Ideal toy for entertaining patients in the dental clinic. Measures: 20x20cm.