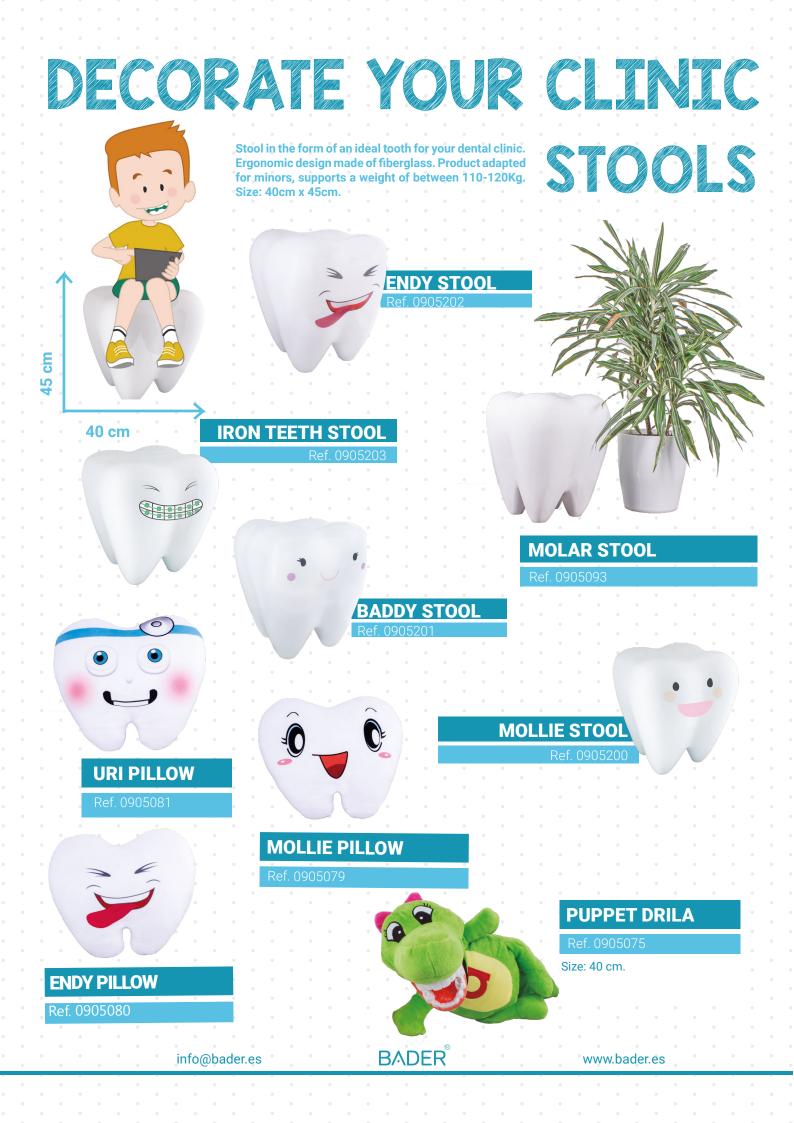

# TOOTHBRUSH CONTAINER WITH HOURGLASS

# **TOOTHBRUSH CONTAINER**

#### Pack of 6 units.

Ideal product to decorate your own clinic or to give away to your patients. Made of hard plastic and several colors.

Methacrylate mirror with the shape of a tooth. Good adaptability to the hand and wide viewing area. Several colors. **Measures: 14 x 24.5 cm** 

Ref. 0905064

**Pack of 50 units.** Clips in the shape of a tooth. Assorted colors..

IRON TEETH MIRROR

ENDY MIRROR Ref. 0905213

Ref. 0905211

**MOLLIE MIRROR** 

# MOLAR USB

Ref. 0905057

USB memory 32 GB storage. Its protective cover is made of non-slip rubber and it has the shape of a smiling white tooth.

# WALL CLOCKS

# **DENTAL STICKERS**

## **STICKERS MIA & GUS**

# **MOLAR STRESS**

# GOOD PATIENT CERTIFICATE

3+

Ret. 0905039

Pack of 20 units.

Practical gift for children who behave well during the appointment. Available in Spanish, english French and Portuguese.

info@bader.es

BADER

# **KEY CHAIN**

# **GOOD PATIENT MEDAL**

8+

# MOLAR KEY CHAIN