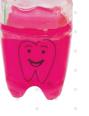

# **BLANDY DENT**

#### Ref. 090506

Pack of 20 units. Colourful slime with silk-screened container. Packed in groups of assorted colors. Size: 5cm x 3,5cm. Packaging size: 20cm x 14cm x 5cm.