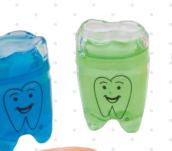

# **BLANDY DENT**

#### Ref. 090506

Pack of 20 units. Colourful slime with silk-screened container. Packed in groups of assorted colors. Size: 5cm x 3,5cm. Packaging size: 20cm x 14cm x 5cm.