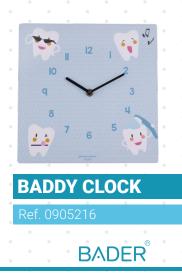

with sand clock to indicate the ideal dutation for tooth brushing. Made of hard plastic.



# **TOOTHBRUSH CONTAINER**

#### Ref. 0905069

#### Pack of 6 units.

Ideal product to decorate your own clinic or to give away to your patients. Made of hard plastic and several colors.



Methacrylate mirror with the shape of a tooth. Good adaptability to the hand and wide viewing area. Several colors. **Measures: 14 x 24.5 cm** 



Ref. 0905064

**Pack of 50 units.** Clips in the shape of a tooth. Assorted colors..



IRON TEETH MIRROR

ENDY MIRROR Ref. 0905213

Ref. 0905211

**MOLLIE MIRROR** 

# MOLAR USB

Ref. 0905057

USB memory 32 GB storage. Its protective cover is made of non-slip rubber and it has the shape of a smiling white tooth.

# Image: constraint of the second se

# WALL CLOCKS





# **DENTAL STICKERS**

#### Ref. 0905209

**10 Blister packs.** Stickers with volume and different dental motifs: toothpaste, molars, brushes, etc. Each pack contains more than 70 stickers

GIFT FOR PATIENT

**STICKERS** 



## **STICKERS MIA & GUS**

#### 10 Blister packs.

ANTI-STRESS

A selection of 60 stickers with dental elements that will help brighten the stay of your patients in the dental clinic.

# NEW PRODUCT

NEW PRODUC

#### **EMOTIONS STRESSBALL**

#### Ref. 0905099

Diplôme de dentiste

ome de dentr

**Pack of 12 units.** Yellow anti-stress balls with a wide variety of emoijs. Made of high quality polyurethane foam for maximum durability.

# **MOLAR STRESS**

#### Ref. 0905090

Pack of 5 units.

Molar shaped sponge made of polyurethane. This product helps to combat the str