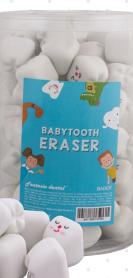

#### Ref 0905094

**Pack of 72 units.** Tooth shaped eraser with different faces.

BABYTOOTH ERASER 3+