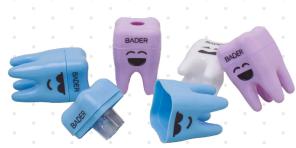

# MOLAR USB

Ref. 0905057

USB memory 32 GB storage. Its protective cover is made of non-slip rubber and it has the shape of a smiling white tooth.