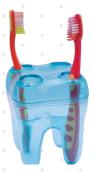

# **TOOTHBRUSH CONTAINER**

#### Pack of 6 units.

Ideal product to decorate your own clinic or to give away to your patients. Made of hard plastic and several colors.

Methacrylate mirror with the shape of a tooth. Good adaptability to the hand and wide viewing area. Several colors. **Measures: 14 x 24.5 cm** 