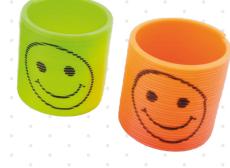

# SMILE MAGIC SPRING

#### Ref. 0905065

Pack of 24 units.

Flexible plastic spring with smiles and in mixed colors. Size: 3cm x 3cm. Packaging size: 20cm x 14cm x 3cm.

3+