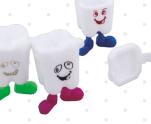

# TOOTH HOLDER WITH LEGS

#### Ref. 0905018

Pack of 50 units. Molar keepers with legs to stay standing.