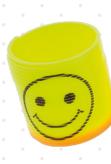

# SMILE MAGIC SPRING

#### Ref. 0905065

Pack of 24 units.

Flexible plastic spring with smiles and in mixed colors. Size: 3cm x 3cm. Packaging size: 20cm x 14cm x 3cm.

3+