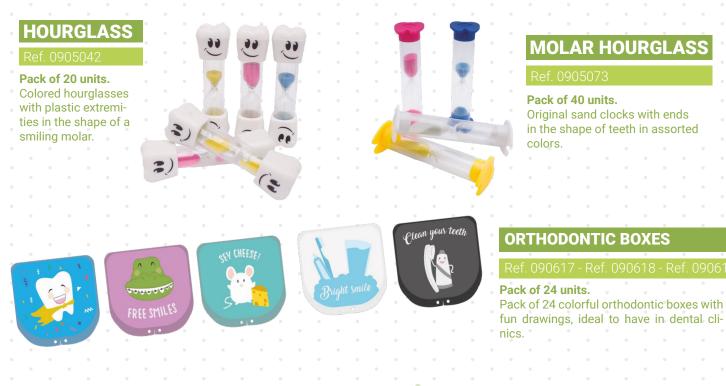

# HOURGLASSES

Our hourglass models are designed for the child to set an oral hygiene routine of 2 minutes.

info@bader.es

BADER

For children years old!

unnia

Gel dental

Ideal gifts for children between 2 and 8 years old to start forming a daily dental

hygiene routine from an early age.