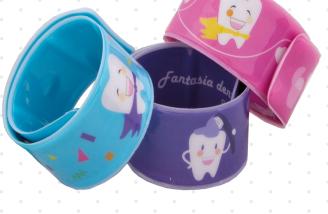

## DENTAL MAGIC BRACELET

#### Ref. 0905205

PRODUCT

Pack of 30 units. Bracelet with automatic closing and pressure. It easily adapts to any wrist. Exclusive designs from the different characters of Fantasia Dental®

BADER