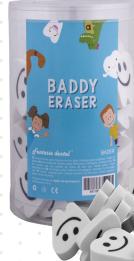

# BADDY ERASER

Ref. 0905095

**Pack of 50 units.** Flat erasers with molar shape and printed design in both sides.

info@bader.es

BADER