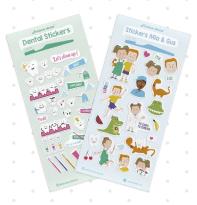

# **DENTAL STICKERS**

#### Ref. 0905209

**10 Blister packs.** Stickers with volume and different dental motifs: toothpaste, molars, brushes, etc. Each pack contains more than 70 stickers

GIFT FOR PATIENT

**STICKERS** 

## **STICKERS MIA & GUS**

#### 10 Blister packs.

ANTI-STRESS

A selection of 60 stickers with dental elements that will help brighten the stay of your patients in the dental clinic.