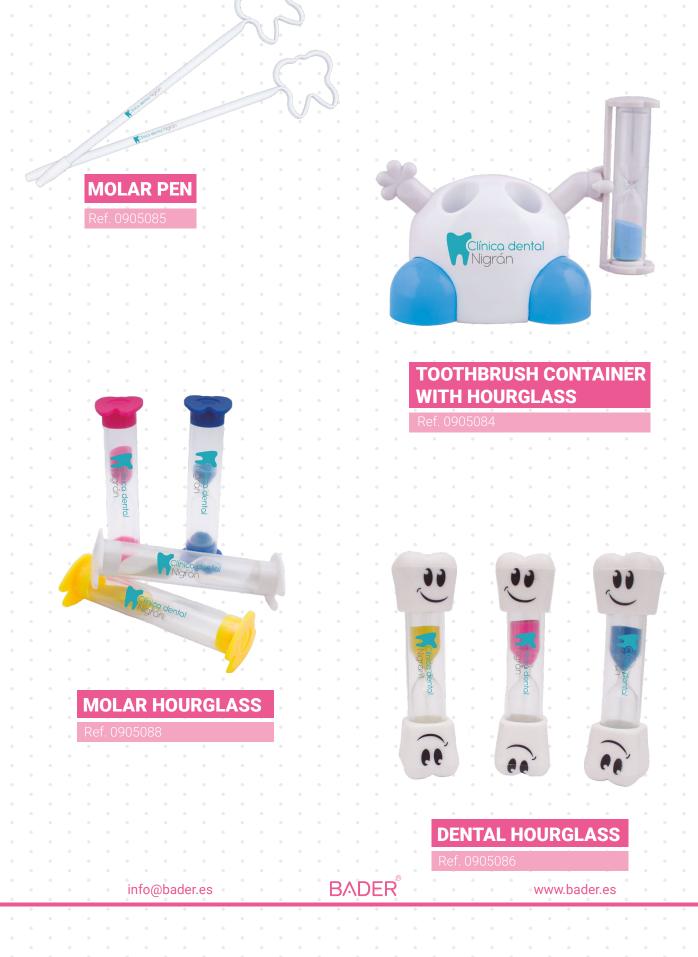

# TOOTHBRUSH CONTAINER WITH HOURGLASS

#### Pack of 6 units.

Rotating arm with sand clock to indicate the ideal dutation for tooth brushing. Made of hard plastic.

# **TOOTHBRUSH CONTAINER**

#### Pack of 6 units.

Ideal product to decorate your own clinic or to give away to your patients. Made of hard plastic and several colors.

Methacrylate mirror with the shape of a tooth. Good adaptability to the hand and wide viewing area. Several colors. **Measures: 14 x 24.5 cm** 