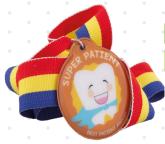

# **GOOD PATIENT MEDAL**

8+

#### ef. 0905206

**Pack of 16 units.** Plastic award to give to the patients after each visit.

**SHINY TOOTH KEY CHAIN** 

Keychains with LED light. Exclusive desig-

ns by Baddy, our character from

6000

Pack of 24 units.