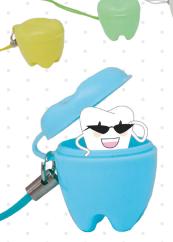

# TOOTH SAVER NECKLACE 3+

#### Ref. 0905045

Pack of 4 bags with 5 molars each. Teeth shaped cases with colorful silicone thread to hang.