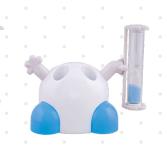

# TOOTHBRUSH CONTAINER WITH HOURGLASS

#### Pack of 6 units.

Rotating arm with sand clock to indicate the ideal dutation for tooth brushing. Made of hard plastic.