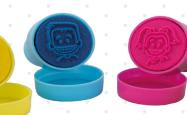

# TOOTHBRUSH CONTAINER WITH HOURGLASS

#### Pack of 6 units.

Rotating arm with sand clock to indicate the ideal dutation for tooth brushing. Made of hard plastic.