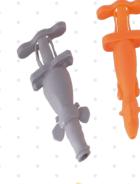

\* syringe not included.

info@bader.es

BADER

3+

Ref. 0905025

6.5 cm

6.5 cm

**Pack of 10 units.** Funny jumping rope toy in two different models.