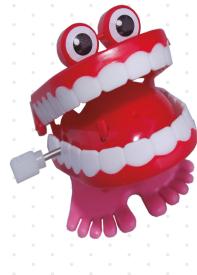

# FUNNY TEETH 3+

**Pack of 10 units.** Funny rope toy with LED light system in the eyes.

info@bader.es

BADER

www.bader.es

L'ARRA