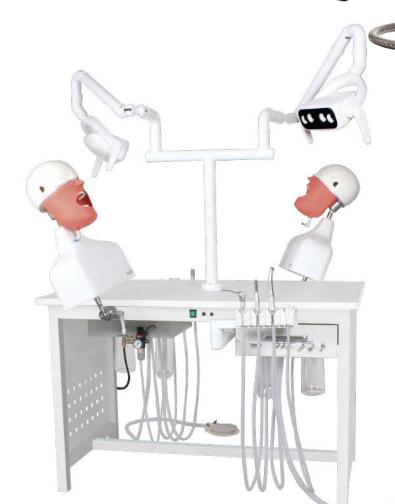

#### DENTAL TRAINING UNIT FOR TWO STUDENTS Ref.0904012

#### Includes:

2 Frasaco® ANA-4 clonal typodonts

**B**ADER<sup>®</sup>

- 2 LED operating lights
- 2 Phantoms with head and body
- 1 Work table
- 2 Triple syringes
- 4 Hoses with Midwest connection 4
- 2 Hoses for fine suction cannula

water and air system

- Bottles:
- 2 for waste
  - 2 for distilled water