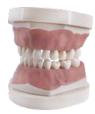

#### COMPLETE PHANTOM SIMPLICITY WITH CHAIR ANCHOR

Ref.0904006-1

Complete phantom manikin. Includes an ANA-4 typodont, also compatible with AG-3. With anchorage to chair.

#### Ref.0904006

Complete phantom manikin. Includes an ANA-4 typodont, also compatible with AG-3. Table support with movement axis.