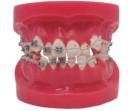

#### TIPODONTO DE PATOLOGÍA QUIRÚRGICA 28 fixed teeth/ Model without articulator/ Clonal Kavo® type. Ref.0905132

SAPPHIRE METAL BRACKET MODEL 24 teeth/ includes occluder. Ref.0905117

ORTHODONTIC PRACTICE MODEL 24 teeth and 4 bolts/ Includes occluder. Ref.0905116

**BE BRACKET MODEL** With metal brackets and sapphire / Includes occluder / hard gum. Ref.0905102