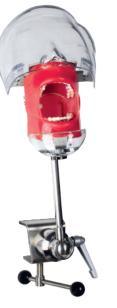

#### PHANTOM MODEL PRACTICE WITH ANCHORING TO THE TABLE Rof 0004011

Complete patient simulator. Compatible complete dummy phantom with any typodont. Includes an AG-3 typodont. With table anchoring system.

### PHANTOM COMPLETE KIM

Ref.0904011

Includes an ANA-4 typodont. Compatible with AG-3 typodont. Contains neck articulator in an anatomically correct cranial position.

#### **DENTAL PHANTOM COMPLETE** MANNEOUIN

Ref.0904007

Includes an ANA-4 typodont. Compatible with AG3 typodont. Includes head, articulator, face mask, torso, and belts. Phantom ready to do realistic practices.