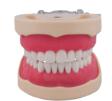

#### PHANTOM MODEL PRACTICE WITH ANCHORING TO THE TABLE Rof 0004011

Complete patient simulator. Compatible complete dummy phantom with any typodont. Includes an AG-3 typodont. With table anchoring system.

### PHANTOM COMPLETE KIM

Ref.0904011

Includes an ANA-4 typodont. Compatible with AG-3 typodont. Contains neck articulator in an anatomically correct cranial position.