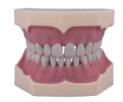

#### **DENTAL PHANTOM COMPLETE** MANNEOUIN

Ref.0904007

Includes an ANA-4 typodont. Compatible with AG3 typodont. Includes head, articulator, face mask, torso, and belts. Phantom ready to do realistic practices.