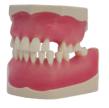

#### PHANTOM MODEL **PRACTICE WITH MOUTH**

Ref.0904004

Typodont with mouth and articulator, for make it look as realistic as possible.

28 screw-in teeth. Includes free screwdriver. Nissin® type typodont.

## **MODELS AND TYPODONTS**

FRASACO® AG-3 TYPODONT 32 threaded teeth/ Articulator/ Screwdriver. Ref.0905100

COLUMBIA® TYPE TYPODONT 32 threaded teeth/ Articulator. Ref.0905000-9

FRASACO® TYPE TYPODONT ANA-4 28 threaded teeth/ Screwdriver. Ref.0905000-5