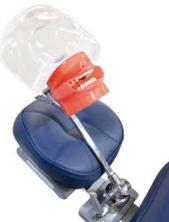

#### PHANTOM MODEL PRACTICE WITH ANCHORING TO THE TABLE Rof 0004011

Complete patient simulator. Compatible complete dummy phantom with any typodont. Includes an AG-3 typodont. With table anchoring system.

#### PHANTOM MODEL PRACTICAL WITH CHAIR ANCHOR Ref.0904004

ANA-4 typodont with 28 screw-in teeth and stable intercuspation. With anchorage to chair.

#### PHANTOM MODEL **PRACTICE WITH MOUTH**

Ref.0904004

Typodont with mouth and articulator, for make it look as realistic as possible.

28 screw-in teeth. Includes free screwdriver. Nissin® type typodont.