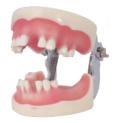

#### TYPODONT FOR Articulated implants

28 fixed teeth/ For implant practice. Ref.0905107