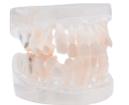

#### ENDO Typodont

MODEL

Ref.0905115

**ENDODONTICS** 

28 threaded teeth/ Articulator and plates. Ref.0905127

TRANSPARENT CARIES

to know possible cases.

#### **COMPLETE PATHOLOGY MACROMODEL**

Demonstration to know the possible cases of dental practice. Contains 31 teeth. Ref.0905123

PERIODONTICS MODEL 32 threaded teeth/ Screwdriver. Ref.0905109

32 teeth/ Demonstration model