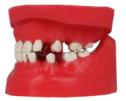

### CHILD TYPODONT

TYPODONT TYPE FRASACO® AK-6 24 threaded teeth/ Screwdriver/ Base plate. Ref.0905000-8PB

TYPODONT NISSIN® TYPE 24 threaded teeth/ Free screwdriver. Ref.0905000-3

### **TOOTH REPLACEMENT**

Ref. 0905000-1 x32ud for AG-3 Ref. 0905000-2 x24ud for AK-6 Ref. 0905000-4 x24ud like Nissin® Ref. 0905000-6 x28ud for ANA4