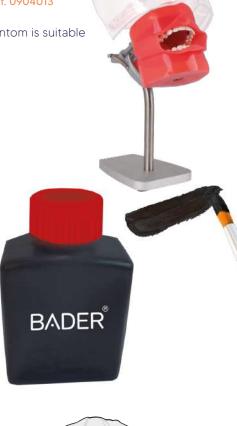

## **NEWS!**

## LATEST

#### MOLDE DE SILICONA PARA Edéntulo

Ref. 0905130

This mold is especially useful for the creation of dental prostheses.



#### PERIODONTAL PHANTOM Ref. 0904014

Unique model that will revolutionize the way dental professionals learn and practice periodontics.



 $\bigcirc$ 

### infinite typodonts c/



#### SURGICAL TYPODONT Ref. 0905132

Suitable for: Tooth extraction, dental implant placement, periodontal surgery and others related to dental surgery.

#### PERIODONTIC PHANTOM FOR TABLE Ref. 0904013

The Periodontic Phantom is suitable for:

Periodontics. Oral hygiene. Restorations. Impressions. And much more.

#### DENTAL CALCULUS Ref. 0905129

With our dental painting ink, you will be able to practice your periodontal skills effectively and endlessly.





### WWW.BADER.ES



# FOR MORE INFORMATION:

BADER EUROPE GROUP, SL Porto do Molle business park. C/Madanela, 3D ship. 63350 Nigrán - Pontevedra - Spain. Web: www.bader.es • info@bader.es • Telephone and WhatsApp: +34 986 190 307 • +351 211 156 082 (Portugal) Consult the prices through your dental deposit or usual distributor.