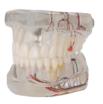

#### ENDO Typodont

MODEL

Ref.0905115

**ENDODONTICS** 

28 threaded teeth/ Articulator and plates. Ref.0905127

TRANSPARENT CARIES

to know possible cases.

#### **COMPLETE PATHOLOGY MACROMODEL**

Demonstration to know the possible cases of dental practice. Contains 31 teeth. Ref.0905123

PERIODONTICS MODEL 32 threaded teeth/ Screwdriver. Ref.0905109

32 teeth/ Demonstration model

#### TOOTH MODEL Transparent with implant

Demonstration to know the possible cases of dental practice. Ref.0905114