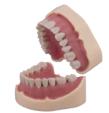

#### PHANTOM MODEL PRACTICAL WITH CHAIR ANCHOR Ref.0904004

ANA-4 typodont with 28 screw-in teeth and stable intercuspation. With anchorage to chair.

#### PHANTOM MODEL **PRACTICE WITH MOUTH**

Ref.0904004

Typodont with mouth and articulator, for make it look as realistic as possible.

28 screw-in teeth. Includes free screwdriver. Nissin® type typodont.