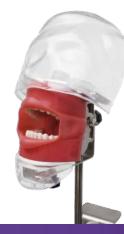

### PHANTOM COMPLETE KIM

Ref.0904011

Includes an ANA-4 typodont. Compatible with AG-3 typodont. Contains neck articulator in an anatomically correct cranial position.

#### **DENTAL PHANTOM COMPLETE** MANNEOUIN

Ref.0904007

Includes an ANA-4 typodont. Compatible with AG3 typodont. Includes head, articulator, face mask, torso, and belts. Phantom ready to do realistic practices.