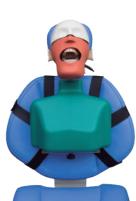

### DENTAL TRAINING UNIT

Ref.0904008

#### Includes:

Frasaco® ANA-4 Clonal Typodont Phantom with head and body LED operating light Rotary work tray Midwest Connection Hoses Triple syringe Multifunction footswitch Water and air system Stool