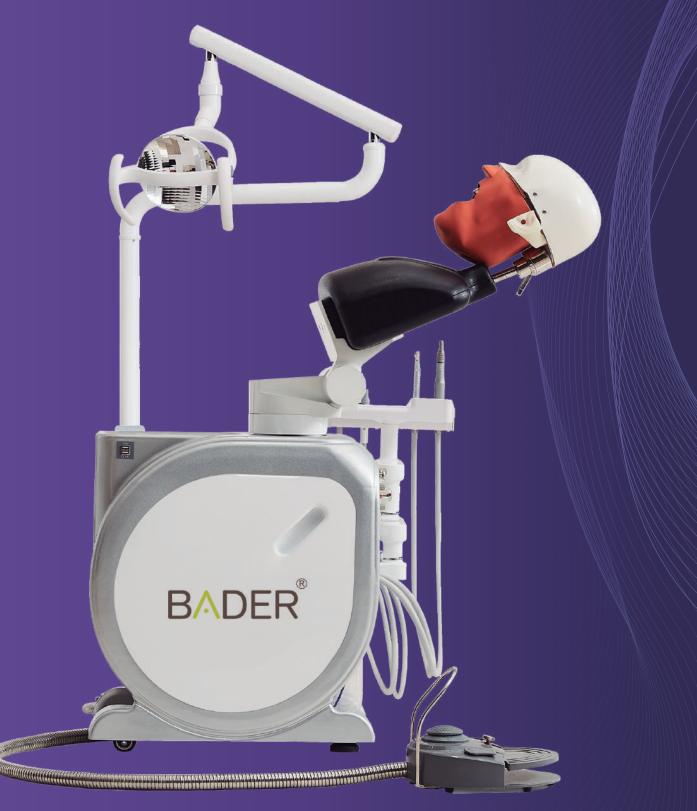

### DENTAL TRAINING UNIT

Ref.0904008

#### Includes:

Frasaco® ANA-4 Clonal Typodont Phantom with head and body LED operating light Rotary work tray Midwest Connection Hoses Triple syringe Multifunction footswitch Water and air system Stool