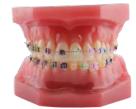

#### TIPODONTO DE PATOLOGÍA QUIRÚRGICA 28 fixed teeth/ Model without articulator/ Clonal Kavo® type. Ref.0905132

SAPPHIRE METAL BRACKET MODEL 24 teeth/ includes occluder. Ref.0905117

ORTHODONTIC PRACTICE MODEL 24 teeth and 4 bolts/ Includes occluder. Ref.0905116

**BE BRACKET MODEL** With metal brackets and sapphire / Includes occluder / hard gum. Ref.0905102