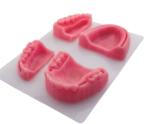

#### MOLDE DE SILICONA PARA Edéntulo

Ref. 0905130

This mold is especially useful for the creation of dental prostheses.