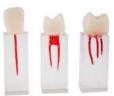

#### ENDO TOOTH SET

Includes 3 teeth. Simulation of different cases and practice different techniques. Ref.0905131