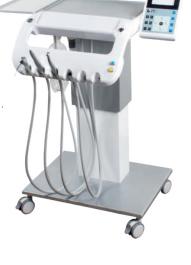

The Trekc CART dental chair has the same comforts as the Trekc model but with a cart system. It stands out for its lamp 5000lux, its Luzzani® syringe and its security system for interruption of work in case of emergency. It includes a spittoon valve and a very practical button panel that facilitates its use.

#### **CART:**

- Hanging hose system with 6 standard housings:
  - 1 Luzzani® Minilight water air spray triple syringe.
  - 2 Driver Air midwest 6 hoses with LED light.
  - 1 Drive Air hose with midwest 4 micromotor.
  - Electronic ultrasound scaler with LED light compatible with EMS®.
- Programmable memories (9 positions).
- Touch control button panel with different working positions.
- Hose water/air regulation system.
- Adjustable cart height.