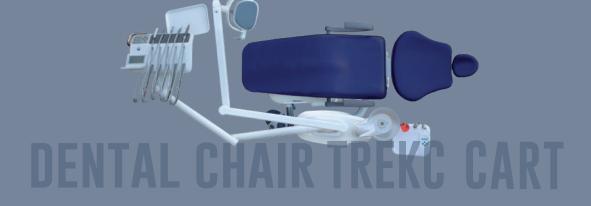

- Intensity 8000-28000 Lx.
- 15W power.
- Color: 3000k 4500K.

The Trekc dental chair stands out for its modern design, its 32000lux lamp, its Luzzani® Minilight syringe and its safety system to stop work in the event of an emergency. As novelties in its composition, it includes a cuspidor valve and a very practical and renewed keyboard that makes its use easier.

#### **DENTISTRY TRAY:**

- Colibrí System with 6 standard housings, retractable:
  - 1 Luzzani® Minilight triple syringe water air spray.
  - 2 Driver Air Midwest 6 hoses with LED light.
  - 1 Drive Air hose with 4 Midwest micromotors.
  - Electronic ultrasonic scaler with EMS® compatible LED