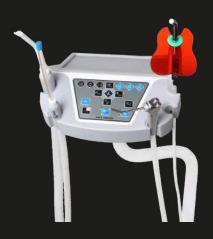

# FLEXU PM8

The Flex Up High dental chair is the upgraded version of one of our best-selling chairs. More modern, more practical and more up-to-date. It stands out for its high-quality induction micromotor, the finish of its design and a host of novelties that make it a quality / price option that is difficult to beat.

#### **DENTAL TRAY:**

- Colibrí System with 6 standard, retractable compartments:
  - 1 Luzzani® Minilight triple syringe water air spray.
  - 2 Drive Air midwest hoses with 6 LED lights.
  - 1 Drive Air hose with micro induction motor.
- Electronic ultrasonic climber with LED light compatible with EMS®.
- Programmable memories (9 positions).
- Touch control button with different working positions. Control of the led lamp, cup guide and automatic bowl unloading.
- Pneumatic brake with stainless steel cable. Silicone hose rest.
- Water / air hose regulation system.
- X-ray viewer.

#### **ASSISTANT TRAY:**

- Rotating tray for easy access with motion controls, water glass and automatic bowl flush.
- Includes 4 hoses:
  - 1 triple syringe with water and air spray.
  - 1 LED curing light.
  - 2 suction hoses type Cattani®, with 2 suction cannulas: surgical and saliva ejector.
- Touch control button.
- Durr type solid filter.