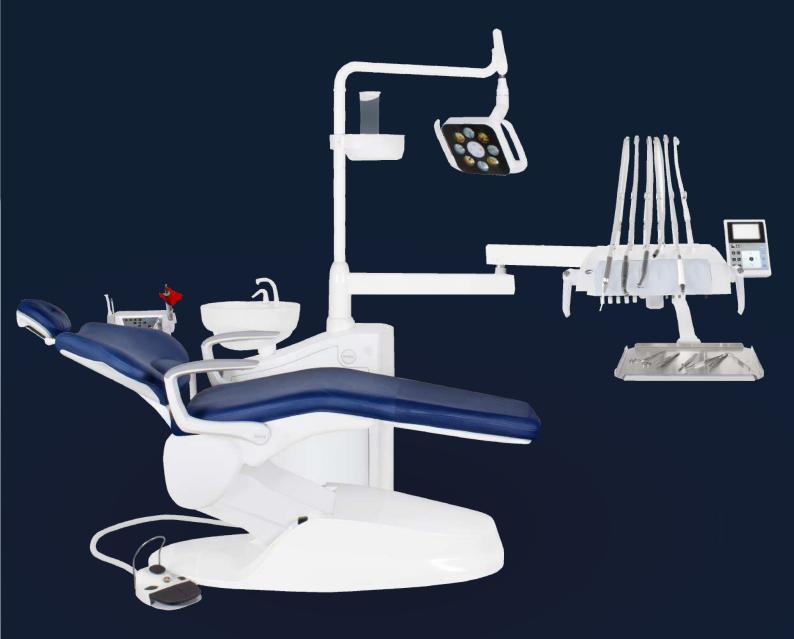

# FLEXU PM8

The Flex Up High dental chair is the upgraded version of one of our best-selling chairs. More modern, more practical and more up-to-date. It stands out for its high-quality induction micromotor, the finish of its design and a host of novelties that make it a quality / price option that is difficult to beat.

#### **DENTAL TRAY:**

- Colibrí System with 6 standard, retractable compartments:
  - 1 Luzzani® Minilight triple syringe water air spray.
  - 2 Drive Air midwest hoses with 6 LED lights.
  - 1 Drive Air hose with micro induction motor.
- Electronic ultrasonic climber with LED light compatible with EMS®.
- Programmable memories (9 positions).
- Touch control button with different working positions. Control of the led lamp, cup guide and automatic bowl unloading.
- Pneumatic brake with stainless steel cable. Silicone hose rest.
- Water / air hose regulation system.
- X-ray viewer.

#### **ASSISTANT TRAY:**

- Rotating tray for easy access with motion controls, water glass and automatic bowl flush.
- Includes 4 hoses:
  - 1 triple syringe with water and air spray.
  - 1 LED curing light.
  - 2 suction hoses type Cattani®, with 2 suction cannulas: surgical and saliva ejector.
- Touch control button.
- Durr type solid filter.

- Intensity 8000-45000Lx.
- Power of 23W.
- Color: 5000k 5700K.

- Supported by the chair, it moves in harmony with it.
- Incorporates a water heater with a constant temperature of 40°C.
- Perfectly prepared for the suction of wet rings, such as Dürr® or Cattani®, and easily adaptable for the suction of dry rings.
- Mignon type shut-off valve.
- Spittoon valve.
- Pressure regulators, water, air and solid filters from Tecnomed Italy.
- Double distilled water tank (1 liter + 1 liter).
- Swivel porcelain bowl.