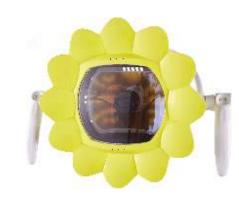

# DENTAL DINGS

The Dino Pediatric Dental Chair is an original and fun unit that integrates everything needed to catch the attention of the smallest patients. It stands out for its design and functionality. It includes a bench and a tablet to distract patients during the intervention.

#### **CART:**

- Pendant hose system with 5 housings in series:
  - 1 Triple water air spray syringe.
  - 2 Driver Air midwest 6 hoses with LED light.
  - 1 Drive Air Hose with Midwest 4 micromotor.
  - Electronic ultrasonic scaler with EMS® compatible LED light.
- Programmable memories.
- Tactile control keyboard with different working positions. LED lamp control, cup guide and automatic spittoon discharge.
- Hose water/air regulation system.
- Negatoscope.

#### **ASSISTANT TRAY:**

- Tray with movement control, water from the cup and automatic discharge of the spittoon.
- Includes 4 hoses.
  - 1 Triple water-air-spray syringe.
  - 1 LED curing lamp.
  - 2 Cattani® type suction hoses, with 2 suction cannulas: surgical and saliva ejector.
- Durr type solids filter.

#### LAMP:

- Intensity 15000Lx.
- Power of 23W.
- Color: 5000 5700K.

- Supported by the chair, it moves in step with it.
- Incorporates a constant temperature water heater of 40°C.
- Perfectly prepared for wet ring suctions, type Dürr® or Cattani®, and easy to adapt to dry ring suctions.
- Mignon type cut-off valve.
- Spit valve.
- Tecnomed Italy pressure regulators, water, air and solid filters.
- Double tank of distilled water (1 liter + 1 liter).
- It has security systems, active or passive, in the water group and in the movements of the chair.
- Rotating porcelain spittoon.