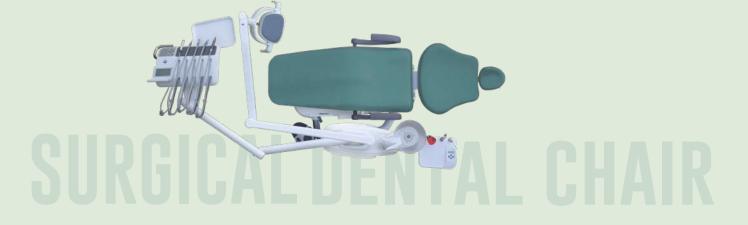

# SURGICAL DENTAL CHAIR

The Surgical dental chair is available with a cart system or as a stand-alone unit. It stands out for its 90.000 lux surgical lamp. It has a electromechanical system with upward, downward and trendelemburg compensated, being able to control the dental unit from the main tray or from the pedal.

#### **CART:**

- Hanging hose system with 6 standard housings:
  - 1 Luzzani® Minilight water air spray triple syringe.
  - 2 Driver Air midwest 6 hoses with LED light.
  - 1 Drive Air hose with midwest 4 micromotor.
  - Electronic ultrasound scaler with LED light compatible with EMS®.
- Programmable memories (9 positions).
- Touch control button panel with different working positions.
- Hose water/air regulation system.
- Adjustable cart height.

#### **SURGICAL LAMP:**

- -- 8 intensity levels. LED lamp of 20.000- 90.000 Lx.
- Heat from 3500K 5500K. 8 levels of light heat.
- 20 light bulbs.

#### **FEATURES:**

- Keypad position control.
- Fully compensated articulated arm.
- The headrest can be moved vertically to adapt to the patient.
- The touch keyboard control allows 3 positions to be memorised.
- It has negatoscope.
- Perfect material for cleaning and disinfection after surgery.