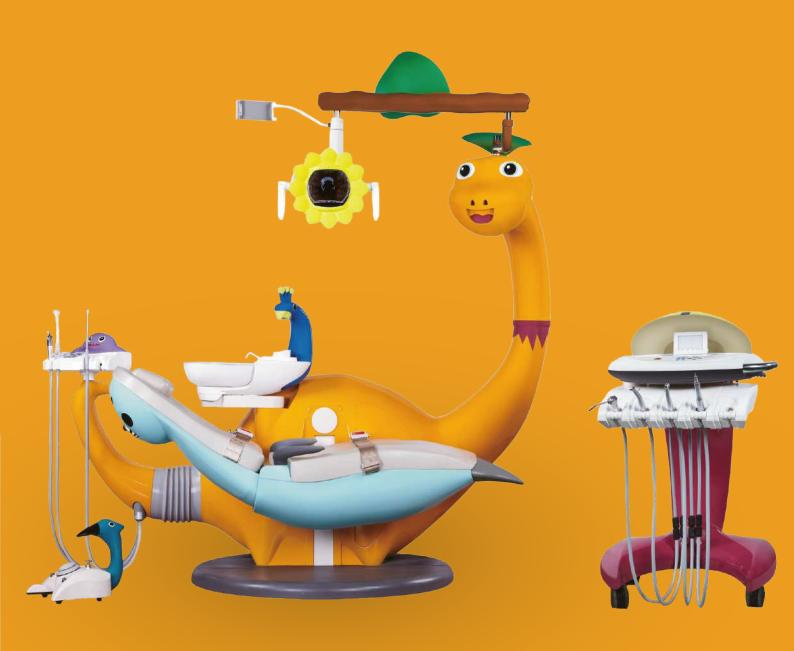

# DENTAL DINGS

The Dino Pediatric Dental Chair is an original and fun unit that integrates everything needed to catch the attention of the smallest patients. It stands out for its design and functionality. It includes a bench and a tablet to distract patients during the intervention.

#### **CART:**

- Pendant hose system with 5 housings in series:
  - 1 Triple water air spray syringe.
  - 2 Driver Air midwest 6 hoses with LED light.
  - 1 Drive Air Hose with Midwest 4 micromotor.
  - Electronic ultrasonic scaler with EMS® compatible LED light.
- Programmable memories.
- Tactile control keyboard with different working positions. LED lamp control, cup guide and automatic spittoon discharge.
- Hose water/air regulation system.
- Negatoscope.

#### **ASSISTANT TRAY:**

- Tray with movement control, water from the cup and automatic discharge of the spittoon.
- Includes 4 hoses.
  - 1 Triple water-air-spray syringe.
  - 1 LED curing lamp.
  - 2 Cattani® type suction hoses, with 2 suction cannulas: surgical and saliva ejector.
- Durr type solids filter.

#### LAMP:

- Intensity 15000Lx.
- Power of 23W.
- Color: 5000 5700K.

- Supported by the chair, it moves in step with it.
- Incorporates a constant temperature water heater of 40°C.
- Perfectly prepared for wet ring suctions, type Dürr® or Cattani®, and easy to adapt to dry ring suctions.
- Mignon type cut-off valve.
- Spit valve.
- Tecnomed Italy pressure regulators, water, air and solid filters.
- Double tank of distilled water (1 liter + 1 liter).
- It has security systems, active or passive, in the water group and in the movements of the chair.
- Rotating porcelain spittoon.