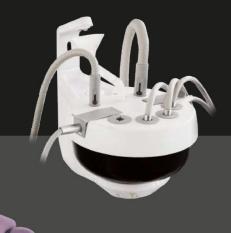

#### **WATER GROUP:**

- Supported by the chair, it moves in harmony with it.
- Incorporates a 40°C constant temperature water heater.
- Perfectly prepared for wet ring suctions such as Dürr® or Cattani® and easily adapted for dry ring suctions.
- Tecnomed Italy pressure regulators, water, air and solid filters.
- Mignon type shut-off valve.
- Bottle for 1 liter distilled water.
- Porcelain rotating spittoon.

- Intensity 8000-45000Lx.
- Power of 23W.
- Color: 5000k 5700K.

- Supported by the chair, it moves in harmony with it.
- Incorporates a water heater with a constant temperature of 40°C.
- Perfectly prepared for the suction of wet rings, such as Dürr® or Cattani®, and easily adaptable for the suction of dry rings.
- Mignon type shut-off valve.
- Spittoon valve.
- Pressure regulators, water, air and solid filters from Tecnomed Italy.
- Double distilled water tank (1 liter + 1 liter).
- Swivel porcelain bowl.