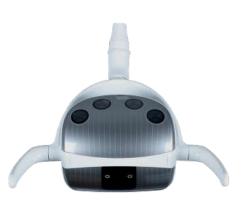

- Intensity 8000-28000 Lx.
- 15W power.
- Color: 3000k 4500K.

The Trekc dental chair stands out for its modern design, its 32000lux lamp, its Luzzani® Minilight syringe and its safety system to stop work in the event of an emergency. As novelties in its composition, it includes a cuspidor valve and a very practical and renewed keyboard that makes its use easier.

#### LAMP:

- Intensity 8000-45000Lx.
- Power of 23W.
- Color: 5000k 5700K.

- Supported by the chair, it moves in harmony with it.
- Incorporates a 40°C constant temperature water heater.
- Perfectly prepared for wet ring suctions such as Dürr® or Cattani® and easily adapted for dry ring suctions.
- Mignon type shut-off valve.
- Cuspidor valve.
- Tecnomed Italy pressure regulators, water, air and solid filters.
- Double distilled water tank (1 liter + 1 liter).
- It has security systems, active or passive, in the hydro group and in the chair movements.
- Swivel porcelain bowl.

- Intensity 8000-45000Lx.
- Power of 23W.
- Color: 5000k 5700K.

- Supported by the chair, it moves in harmony with it.
- Incorporates a water heater with a constant temperature of 40°C.
- Perfectly prepared for the suction of wet rings, such as Dürr® or Cattani®, and easily adaptable for the suction of dry rings.
- Mignon type shut-off valve.
- Spittoon valve.
- Pressure regulators, water, air and solid filters from Tecnomed Italy.
- Double distilled water tank (1 liter + 1 liter).
- Swivel porcelain bowl.

#### LAMP:

- Intensity 8000 45000Lx.
- Power of 23W.
- Color: 5000 5700K.

- Supported by the chair, it moves in step with it.
- Incorporates a constant temperature water heater of 40°C.
- Perfectly prepared for wet ring suctions, type Dürr® or Cattani®, and easy to adapt to dry ring suctions.
- Mignon type cut-off valve.
- Spit valve.
- Tecnomed Italy pressure regulators, water, air and solid filters.
- Double distilled water tank (1 liter + 1 liter).
- It has security systems, active or passive, in the water group and in the movements of the chair.
- Rotating porcelain spittoon.

#### LAMP:

- Intensity 8000 50.000Lx.
- 23W power.
- Colour: 4200K 5200K.

#### **SURGICAL LAMP:**

- -- 8 intensity levels. LED lamp of 20.000- 90.000 Lx.
- Heat from 3500K 5500K. 8 levels of light heat.
- 20 light bulbs.

#### LAMP:

- Intensity 15000Lx.
- Power of 23W.
- Color: 5000 5700K.

- Supported by the chair, it moves in step with it.
- Incorporates a constant temperature water heater of 40°C.
- Perfectly prepared for wet ring suctions, type Dürr® or Cattani®, and easy to adapt to dry ring suctions.
- Mignon type cut-off valve.
- Spit valve.
- Tecnomed Italy pressure regulators, water, air and solid filters.
- Double tank of distilled water (1 liter + 1 liter).
- It has security systems, active or passive, in the water group and in the movements of the chair.
- Rotating porcelain spittoon.

#### LAMP:

- Intensity: 8000 50000 Lux.
- Power: 23W.
- Color: 5000 5700 Kelvin (K).