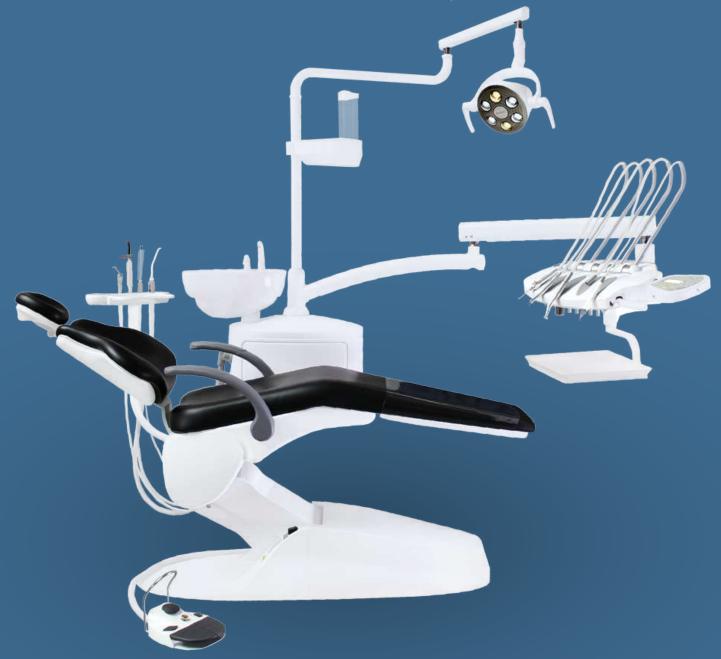

All Bader® dental chairs include:

- Height-adjustable chair for the dentist.
- Multifunctional pedal, with joystick for motion control.
- Scaler with LED light.
- Light-curing lamp.
- Linak® electromechanical system.
- Italian Drive Air® hoses.

It offers a modular system that is easy to assemble, manageable through its keys and menu for the dentist and assistant. All instruments in the chair can be operated with the multifunctional pedal and motion control.