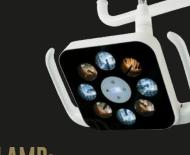

#### LAMP:

- Intensity 8000-45000Lx.
- Power of 23W.
- Color: 5000k 5700K.

- Supported by the chair, it moves in harmony with it.
- Incorporates a 40°C constant temperature water heater.
- Perfectly prepared for wet ring suctions such as Dürr® or Cattani® and easily adapted for dry ring suctions.
- Mignon type shut-off valve.
- Cuspidor valve.
- Tecnomed Italy pressure regulators, water, air and solid filters.
- Double distilled water tank (1 liter + 1 liter).
- It has security systems, active or passive, in the hydro group and in the chair movements.
- Swivel porcelain bowl.

- Intensity 8000-45000Lx.
- Power of 23W.
- Color: 5000k 5700K.

- Supported by the chair, it moves in harmony with it.
- Incorporates a water heater with a constant temperature of 40°C.
- Perfectly prepared for the suction of wet rings, such as Dürr® or Cattani®, and easily adaptable for the suction of dry rings.
- Mignon type shut-off valve.
- Spittoon valve.
- Pressure regulators, water, air and solid filters from Tecnomed Italy.
- Double distilled water tank (1 liter + 1 liter).
- Swivel porcelain bowl.