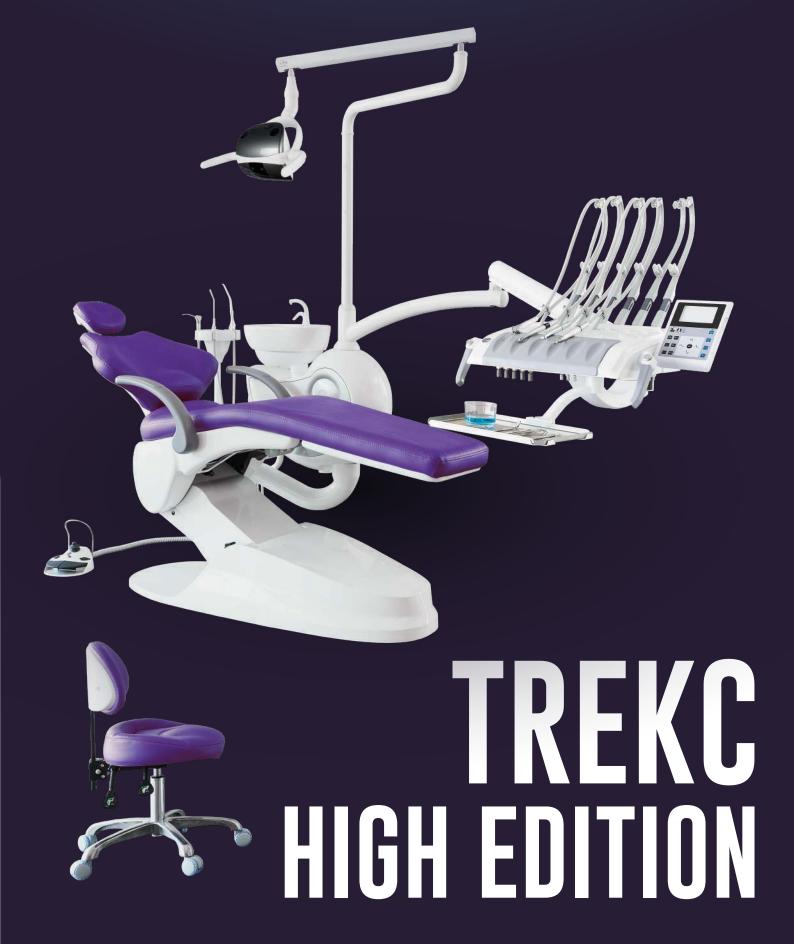

- Intensity 8000-28000 Lx.
- 15W power.
- Color: 3000k 4500K.

The Trekc dental chair stands out for its modern design, its 32000lux lamp, its Luzzani® Minilight syringe and its safety system to stop work in the event of an emergency. As novelties in its composition, it includes a cuspidor valve and a very practical and renewed keyboard that makes its use easier.

#### **DENTISTRY TRAY:**

- Colibrí System with 6 standard housings, retractable:
  - 1 Luzzani® Minilight triple syringe water air spray.
  - 2 Driver Air Midwest 6 hoses with LED light.
  - 1 Drive Air hose with 4 Midwest micromotors.
  - Electronic ultrasonic scaler with EMS® compatible LED

#### light.

- Programmable memories (9 positions).
- Touch control button with different working positions. Control of the led lamp, glass guide and automatic bowl unloading.
- Pneumatic brake with stainless steel cable. Silicone waste for hoses.
- Water/air hose regulation system.
- Negatocopy.

#### **ASSISTANT TRAY:**

- Swivel tray with movement controls, water glass and automatic bowl flushing.
- Includes 4 hoses:
  - 1 triple syringe with water and air spray.
  - 1 LED curing light.
- 2 suction hoses type Cattani®, with 2 suction cannulas: surgical and saliva ejector.
- Durr type solid filter.

#### LAMP:

- Intensity 8000-45000Lx.
- Power of 23W.
- Color: 5000k 5700K.

- Supported by the chair, it moves in harmony with it.
- Incorporates a 40°C constant temperature water heater.
- Perfectly prepared for wet ring suctions such as Dürr® or Cattani® and easily adapted for dry ring suctions.
- Mignon type shut-off valve.
- Cuspidor valve.
- Tecnomed Italy pressure regulators, water, air and solid filters.
- Double distilled water tank (1 liter + 1 liter).
- It has security systems, active or passive, in the hydro group and in the chair movements.
- Swivel porcelain bowl.