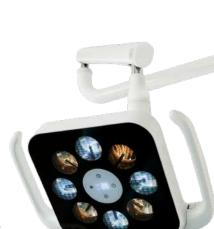

#### **SURGICAL LAMP:**

- -- 8 intensity levels. LED lamp of 20.000- 90.000 Lx.
- Heat from 3500K 5500K. 8 levels of light heat.
- 20 light bulbs.