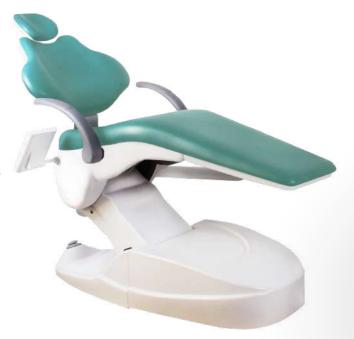

# SURGICAL DENTAL CHAIR

The Surgical dental chair is available with a cart system or as a stand-alone unit. It stands out for its 90.000 lux surgical lamp. It has a electromechanical system with upward, downward and trendelemburg compensated, being able to control the dental unit from the main tray or from the pedal.