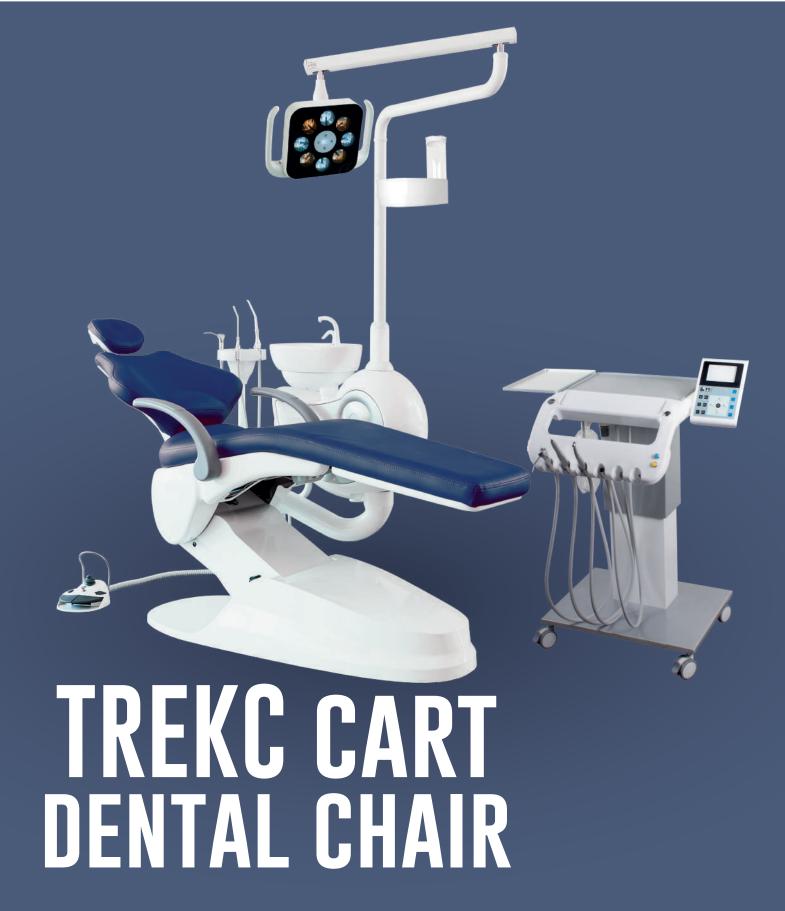

The Trekc CART dental chair has the same comforts as the Trekc model but with a cart system. It stands out for its lamp 5000lux, its Luzzani® syringe and its security system for interruption of work in case of emergency. It includes a spittoon valve and a very practical button panel that facilitates its use.

#### **CART:**

- Hanging hose system with 6 standard housings:
  - 1 Luzzani® Minilight water air spray triple syringe.
  - 2 Driver Air midwest 6 hoses with LED light.
  - 1 Drive Air hose with midwest 4 micromotor.
  - Electronic ultrasound scaler with LED light compatible with EMS®.
- Programmable memories (9 positions).
- Touch control button panel with different working positions.
- Hose water/air regulation system.
- Adjustable cart height.

#### **ASSISTANT TRAY:**

- Rotating tray with controls for movement, glass water and automatic sweeping of the spittoon.
- Includes 4 hoses.
  - 1 triple water-air-spray syringe
  - 1 LED curing lamp.
- 2 Cattani® type suction hoses, with 2 suction cannulas: surgical and saliva ejector.
- Durr type solids filter.

#### LAMP:

- Intensity 8000 50.000Lx.
- 23W power.
- Colour: 4200K 5200K.

#### **HYDRO GROUP:**

- Supported by the chair, it moves in tune with it.
- It incorporates a constant temperature water heater of 40°C.
- Perfectly prepared for wet ring aspirations, Dürr\$ or Cattani\$ type, and easily adapted for dry ring aspirations.
- Mignon-type shut-off valve.
- Spittoon valve.
- Tecnomed Italy pressure regulators, water, air and solid filters.
- Double tank of distilled water (1 liter + 1 liter).
- It has security systems, active or passive, in the hydro group and in the movements of the chair.
- Rotatable porcelain spittoon.