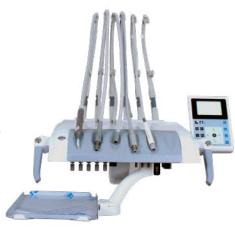

The Trekc CART dental chair has the same comforts as the Trekc model but with a cart system. It stands out for its lamp 5000lux, its Luzzani® syringe and its security system for interruption of work in case of emergency. It includes a spittoon valve and a very practical button panel that facilitates its use.

#### **CART:**

- Hanging hose system with 6 standard housings:
  - 1 Luzzani® Minilight water air spray triple syringe.
  - 2 Driver Air midwest 6 hoses with LED light.
  - 1 Drive Air hose with midwest 4 micromotor.
  - Electronic ultrasound scaler with LED light compatible with EMS®.
- Programmable memories (9 positions).
- Touch control button panel with different working positions.
- Hose water/air regulation system.
- Adjustable cart height.

#### **EQUIPAMIENTO DE SERIE:**