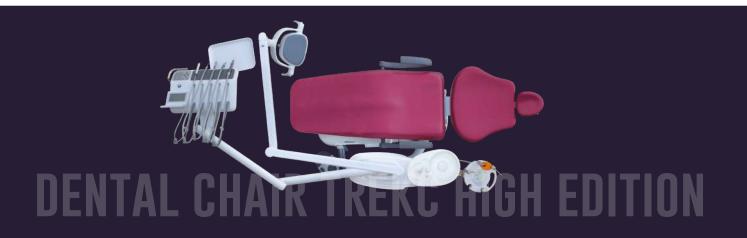

- Intensity 8000-28000 Lx.
- 15W power.
- Color: 3000k 4500K.

The Trekc dental chair stands out for its modern design, its 32000lux lamp, its Luzzani® Minilight syringe and its safety system to stop work in the event of an emergency. As novelties in its composition, it includes a cuspidor valve and a very practical and renewed keyboard that makes its use easier.

#### **DENTISTRY TRAY:**

- Colibrí System with 6 standard housings, retractable:
  - 1 Luzzani® Minilight triple syringe water air spray.
  - 2 Driver Air Midwest 6 hoses with LED light.
  - 1 Drive Air hose with 4 Midwest micromotors.
  - Electronic ultrasonic scaler with EMS® compatible LED

#### light.

- Programmable memories (9 positions).
- Touch control button with different working positions. Control of the led lamp, glass guide and automatic bowl unloading.
- Pneumatic brake with stainless steel cable. Silicone waste for hoses.
- Water/air hose regulation system.
- Negatocopy.

#### **ASSISTANT TRAY:**

- Swivel tray with movement controls, water glass and automatic bowl flushing.
- Includes 4 hoses:
  - 1 triple syringe with water and air spray.
  - 1 LED curing light.
- 2 suction hoses type Cattani®, with 2 suction cannulas: surgical and saliva ejector.
- Durr type solid filter.

#### LAMP:

- Intensity 8000-45000Lx.
- Power of 23W.
- Color: 5000k 5700K.

- Supported by the chair, it moves in harmony with it.
- Incorporates a 40°C constant temperature water heater.
- Perfectly prepared for wet ring suctions such as Dürr® or Cattani® and easily adapted for dry ring suctions.
- Mignon type shut-off valve.
- Cuspidor valve.
- Tecnomed Italy pressure regulators, water, air and solid filters.
- Double distilled water tank (1 liter + 1 liter).
- It has security systems, active or passive, in the hydro group and in the chair movements.
- Swivel porcelain bowl.