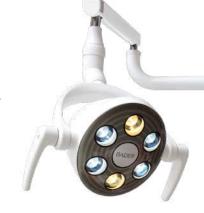

#### **SURGICAL LAMP:**

- -- 8 intensity levels. LED lamp of 20.000- 90.000 Lx.
- Heat from 3500K 5500K. 8 levels of light heat.
- 20 light bulbs.

#### **FEATURES:**

- Keypad position control.
- Fully compensated articulated arm.
- The headrest can be moved vertically to adapt to the patient.
- The touch keyboard control allows 3 positions to be memorised.
- It has negatoscope.
- Perfect material for cleaning and disinfection after surgery.