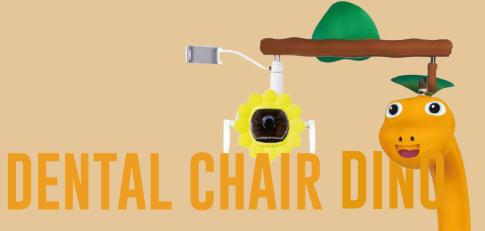

# DENTAL DINGS

The Dino Pediatric Dental Chair is an original and fun unit that integrates everything needed to catch the attention of the smallest patients. It stands out for its design and functionality. It includes a bench and a tablet to distract patients during the intervention.