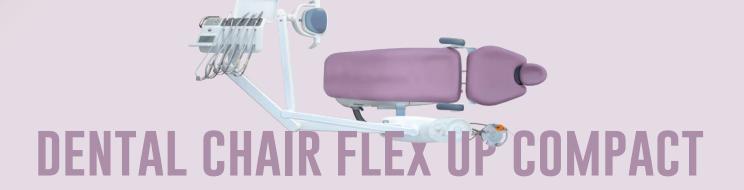

# FLEXU PM8

The Flex Up High dental chair is the upgraded version of one of our best-selling chairs. More modern, more practical and more up-to-date. It stands out for its high-quality induction micromotor, the finish of its design and a host of novelties that make it a quality / price option that is difficult to beat.