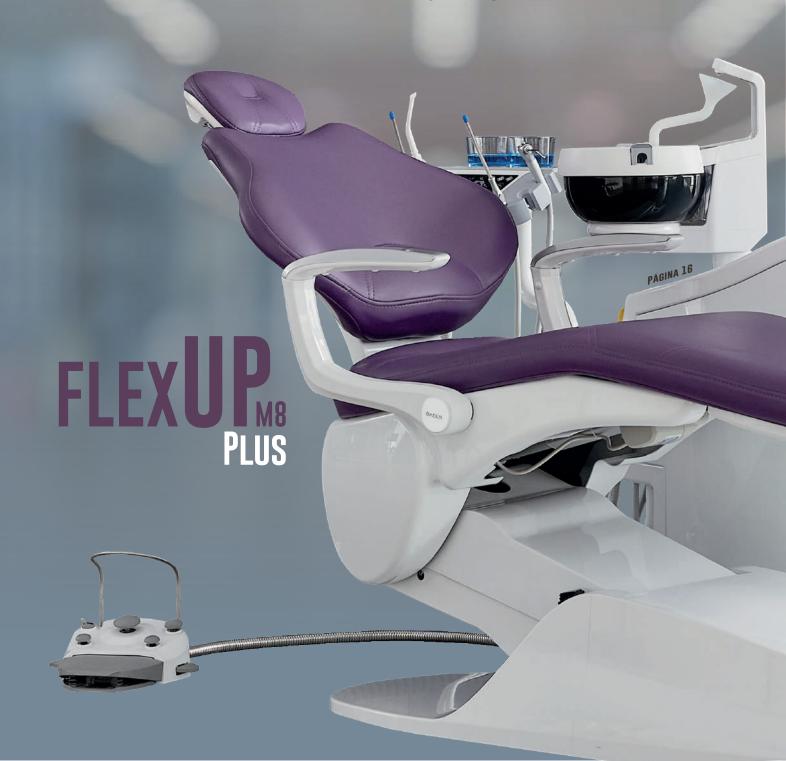

The Flex Up High PLUS dental chair is the most sophisticated dental chair, it includes an additional stool as a gift, and features an innovative automatic disinfection system, along with a state-of-the-art dentist's tray. With cutting-edge design and maximum sophistication, the Flex Up High PLUS redefines the dental experience.

#### **DENTAL TRAY:**

- Induction micromotor.
- Hanging hose system in a cart with 5 slots:
- Triple water-air-spray syringe.
- 1 Drive Air hose with Midwest 4 micromotor.
- 2 Drive Air hoses with Midwest 6 and LED light.
- Touch control panel: chair movement and work position adjustment: Programmable presets (3 positions), operating lamp control, cup filling guide, syringe water heater.
- Complete equipment self-cleaning system.
- Water/air regulation system for each hose.
- Negatoscope (viewing box for X-rays or medical images).

#### **ASSISTANT TRAY:**

- Rotating tray for easy access with movement controls, cup water, and automatic spittoon flush.
- Includes 4 hoses.
- 1 triple water-air-spray syringe.
- 1 LED polymerization lamp.
- 2 Cattani®-type suction hoses, with 2 suction nozzles: surgical and saliva ejector.
- Touch control panel.
- Durr-type solid filter.