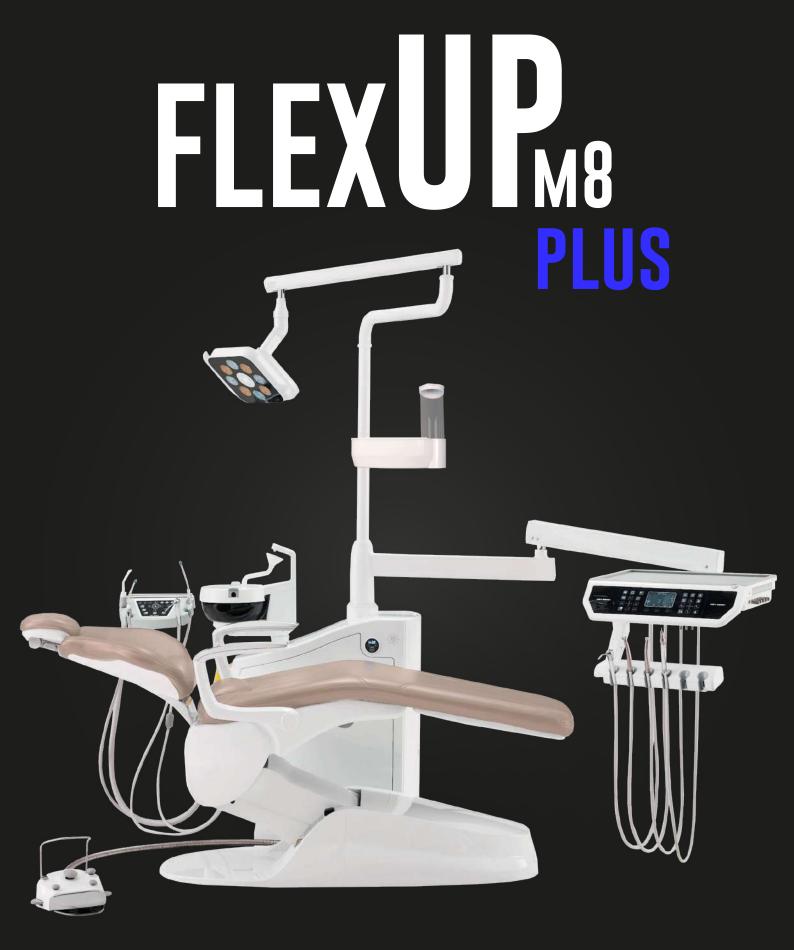

# FLEXU PM8

The Flex Up High dental chair is the upgraded version of one of our best-selling chairs. More modern, more practical and more up-to-date. It stands out for its high-quality induction micromotor, the finish of its design and a host of novelties that make it a quality / price option that is difficult to beat.

#### **DENTAL TRAY:**

- Colibrí System with 6 standard, retractable compartments:
  - 1 Luzzani® Minilight triple syringe water air spray.
  - 2 Drive Air midwest hoses with 6 LED lights.
  - 1 Drive Air hose with micro induction motor.
- Electronic ultrasonic climber with LED light compatible with EMS®.
- Programmable memories (9 positions).
- Touch control button with different working positions. Control of the led lamp, cup guide and automatic bowl unloading.
- Pneumatic brake with stainless steel cable. Silicone hose rest.
- Water / air hose regulation system.
- X-ray viewer.

#### **ASSISTANT TRAY:**

- Rotating tray for easy access with motion controls, water glass and automatic bowl flush.
- Includes 4 hoses:
  - 1 triple syringe with water and air spray.
  - 1 LED curing light.
  - 2 suction hoses type Cattani®, with 2 suction cannulas: surgical and saliva ejector.
- Touch control button.
- Durr type solid filter.

- Intensity 8000-45000Lx.
- Power of 23W.
- Color: 5000k 5700K.

- Supported by the chair, it moves in harmony with it.
- Incorporates a water heater with a constant temperature of 40°C.
- Perfectly prepared for the suction of wet rings, such as Dürr® or Cattani®, and easily adaptable for the suction of dry rings.
- Mignon type shut-off valve.
- Spittoon valve.
- Pressure regulators, water, air and solid filters from Tecnomed Italy.
- Double distilled water tank (1 liter + 1 liter).
- Swivel porcelain bowl.