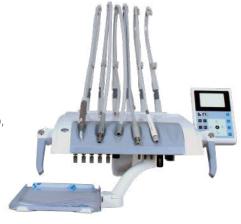

#### **CART:**

- Hanging hose system with 6 standard housings:
  - 1 Luzzani® Minilight water air spray triple syringe.
  - 2 Driver Air midwest 6 hoses with LED light.
  - 1 Drive Air hose with midwest 4 micromotor.
  - Electronic ultrasound scaler with LED light compatible with EMS®.
- Programmable memories (9 positions).
- Touch control button panel with different working positions.
- Hose water/air regulation system.
- Adjustable cart height.

#### **CART:**

- Pendant hose system with 5 housings in series:
  - 1 Triple water air spray syringe.
  - 2 Driver Air midwest 6 hoses with LED light.
  - 1 Drive Air Hose with Midwest 4 micromotor.
  - Electronic ultrasonic scaler with EMS® compatible LED light.
- Programmable memories.
- Tactile control keyboard with different working positions. LED lamp control, cup guide and automatic spittoon discharge.
- Hose water/air regulation system.
- Negatoscope.