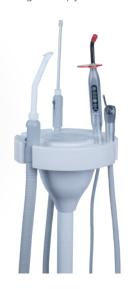

#### **DENTISTRY TRAY:**

- Colibrí System with 6 standard housings, retractable:
  - 1 Luzzani® Minilight triple syringe water air spray.
  - 2 Driver Air Midwest 6 hoses with LED light.
  - 1 Drive Air hose with 4 Midwest micromotors.
  - Electronic ultrasonic scaler with EMS® compatible LED

#### light.

- Programmable memories (9 positions).
- Touch control button with different working positions. Control of the led lamp, glass guide and automatic bowl unloading.
- Pneumatic brake with stainless steel cable. Silicone waste for hoses.
- Water/air hose regulation system.
- Negatocopy.