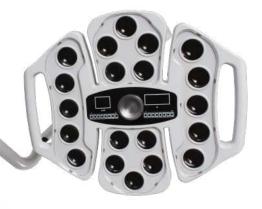

#### **SURGICAL LAMP:**

- -- 8 intensity levels. LED lamp of 20.000- 90.000 Lx.
- Heat from 3500K 5500K. 8 levels of light heat.
- 20 light bulbs.