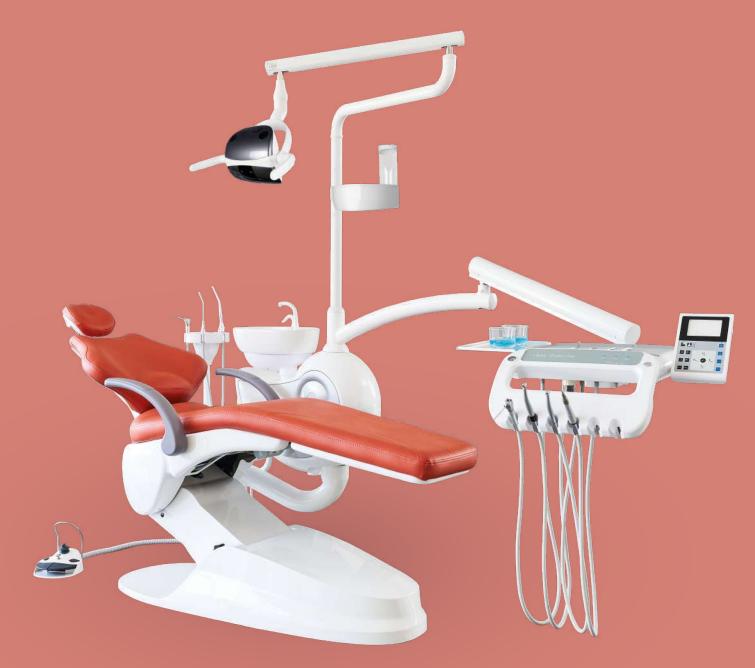

## DENTAL CHAIRS

DELIVERY 7-10 DAYS

#### WHY CHOOSE A BADER® DENTAL CHAIR?

BADER® dental chairs offer the dental professional a guarantee and durability. These are chairs that, thanks to their ergonomics, the patient can rest comfortably. The quality combined with its design make this equipment a comfortable, safe and reliable option.

All Bader® dental chairs include:

- Height-adjustable chair for the dentist.
- Multifunctional pedal, with joystick for motion control.
- Scaler with LED light.
- Light-curing lamp.
- Linak® electromechanical system.
- Italian Drive Air® hoses.

It offers a modular system that is easy to assemble, manageable through its keys and menu for the dentist and assistant. All instruments in the chair can be operated with the multifunctional pedal and motion control.