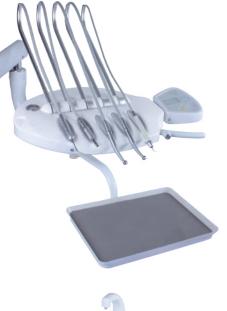

#### **DENTIST TRAY:**

- Colibrí System with 5 standard, retractable housings:
  - Triple water-air-spray syringe.
  - 2 Driver Air Midwest 6 hoses with LED light.
  - 1 Drive Air hose with 4 Midwest micromotors.
  - Electronic ultrasonic scaler with EMS® compatible LED light.
- Programmable memories: 3 positions.
- Touch control button with different working positions. Control of the led lamp, glass guide and automatic cuspidor sweep.
- Water/air hose regulation system.
- X-ray viewer.

#### **DENTISTRY TRAY:**

- Colibrí System with 6 standard housings, retractable:
  - 1 Luzzani® Minilight triple syringe water air spray.
  - 2 Driver Air Midwest 6 hoses with LED light.
  - 1 Drive Air hose with 4 Midwest micromotors.
  - Electronic ultrasonic scaler with EMS® compatible LED

#### **DENTAL TRAY:**

- Colibrí System with 6 standard, retractable compartments:
  - 1 Luzzani® Minilight triple syringe water air spray.
  - 2 Drive Air midwest hoses with 6 LED lights.
  - 1 Drive Air hose with micro induction motor.
- Electronic ultrasonic climber with LED light compatible with EMS®.
- Programmable memories (9 positions).
- Touch control button with different working positions. Control of the led lamp, cup guide and automatic bowl unloading.
- Pneumatic brake with stainless steel cable. Silicone hose rest.
- Water / air hose regulation system.
- X-ray viewer.