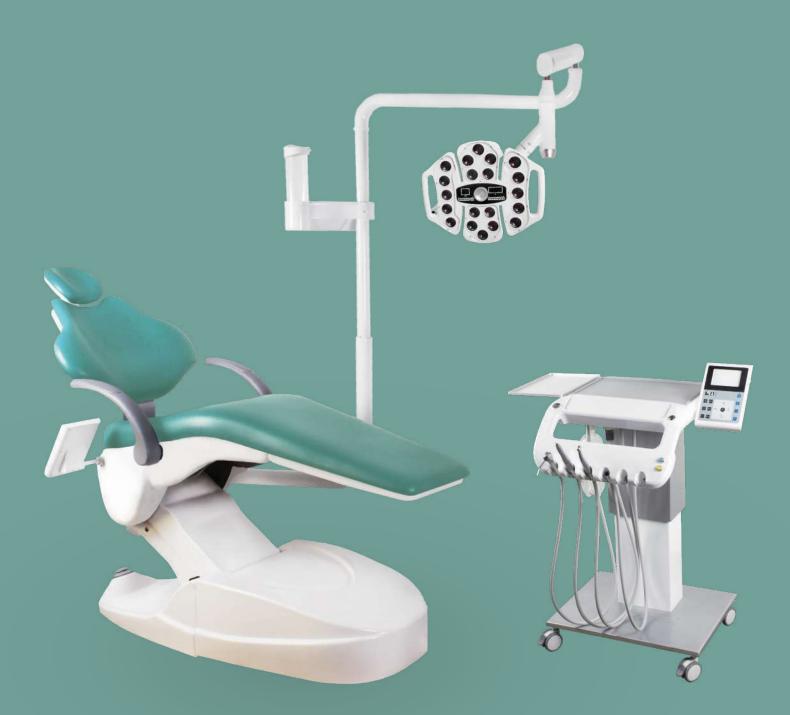

# SURGICAL DENTAL CHAIR

The Surgical dental chair is available with a cart system or as a stand-alone unit. It stands out for its 90.000 lux surgical lamp. It has a electromechanical system with upward, downward and trendelemburg compensated, being able to control the dental unit from the main tray or from the pedal.

#### **SURGICAL LAMP:**

- -- 8 intensity levels. LED lamp of 20.000- 90.000 Lx.
- Heat from 3500K 5500K. 8 levels of light heat.
- 20 light bulbs.

#### **FEATURES:**

- Keypad position control.
- Fully compensated articulated arm.
- The headrest can be moved vertically to adapt to the patient.
- The touch keyboard control allows 3 positions to be memorised.
- It has negatoscope.
- Perfect material for cleaning and disinfection after surgery.