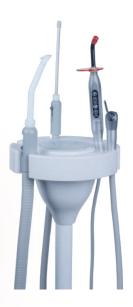

#### **ASSISTANT TRAY:**

- Swivel tray with: motion control, water in the cup and automatic bowl sweep.

- Includes 4 hoses:
  - 1 triple syringe with water and air spray.
  - 1 LED curing light.
- 2 suction hoses type Cattani®, with 2 suction cannulas: surgical and saliva ejector.

#### **ASSISTANT TRAY:**

- Swivel tray with movement controls, water glass and automatic bowl flushing.
- Includes 4 hoses:
  - 1 triple syringe with water and air spray.
  - 1 LED curing light.
- 2 suction hoses type Cattani®, with 2 suction cannulas: surgical and saliva ejector.
- Durr type solid filter.

#### **ASSISTANT TRAY:**

- Rotating tray for easy access with motion controls, water glass and automatic bowl flush.
- Includes 4 hoses:
  - 1 triple syringe with water and air spray.
  - 1 LED curing light.
  - 2 suction hoses type Cattani®, with 2 suction cannulas: surgical and saliva ejector.
- Touch control button.
- Durr type solid filter.

#### **ASSISTANT TRAY:**

- Rotating tray with motion controls, vessel water and automatic spittoon discharge.
- Includes 4 hoses.
  - 1 Triple water-air-spray syringe.
  - 1 LED curing lamp.
- 2 Cattani® type suction hoses, with 2 suction cannulas: surgical and saliva ejector.
- Durr type solids filter.

#### **ASSISTANT TRAY:**

- Rotating tray with controls for movement, glass water and automatic sweeping of the spittoon.
- Includes 4 hoses.
  - 1 triple water-air-spray syringe
  - 1 LED curing lamp.
- 2 Cattani® type suction hoses, with 2 suction cannulas: surgical and saliva ejector.
- Durr type solids filter.

#### **ASSISTANT TRAY:**

- Tray with movement control, water from the cup and automatic discharge of the spittoon.
- Includes 4 hoses.
  - 1 Triple water-air-spray syringe.
  - 1 LED curing lamp.
  - 2 Cattani® type suction hoses, with 2 suction cannulas: surgical and saliva ejector.
- Durr type solids filter.

#### **ASSISTANT TRAY:**

- Rotating tray for easy access with movement controls, cup water, and automatic spittoon flush.
- Includes 4 hoses.
- 1 triple water-air-spray syringe.
- 1 LED polymerization lamp.
- 2 Cattani®-type suction hoses, with 2 suction nozzles: surgical and saliva ejector.
- Touch control panel.
- Durr-type solid filter.