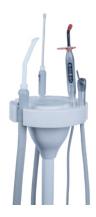

#### **DENTIST TRAY:**

- Colibrí System with 5 standard, retractable housings:
  - Triple water-air-spray syringe.
  - 2 Driver Air Midwest 6 hoses with LED light.
  - 1 Drive Air hose with 4 Midwest micromotors.
  - Electronic ultrasonic scaler with EMS® compatible LED light.
- Programmable memories: 3 positions.
- Touch control button with different working positions. Control of the led lamp, glass guide and automatic cuspidor sweep.
- Water/air hose regulation system.
- X-ray viewer.

#### **DENTISTRY TRAY:**

- Colibrí System with 6 standard housings, retractable:
  - 1 Luzzani® Minilight triple syringe water air spray.
  - 2 Driver Air Midwest 6 hoses with LED light.
  - 1 Drive Air hose with 4 Midwest micromotors.
  - Electronic ultrasonic scaler with EMS® compatible LED

#### **DENTAL TRAY:**

- Colibrí System with 6 standard, retractable compartments:
  - 1 Luzzani® Minilight triple syringe water air spray.
  - 2 Drive Air midwest hoses with 6 LED lights.
  - 1 Drive Air hose with micro induction motor.
- Electronic ultrasonic climber with LED light compatible with EMS®.
- Programmable memories (9 positions).
- Touch control button with different working positions. Control of the led lamp, cup guide and automatic bowl unloading.
- Pneumatic brake with stainless steel cable. Silicone hose rest.
- Water / air hose regulation system.
- X-ray viewer.